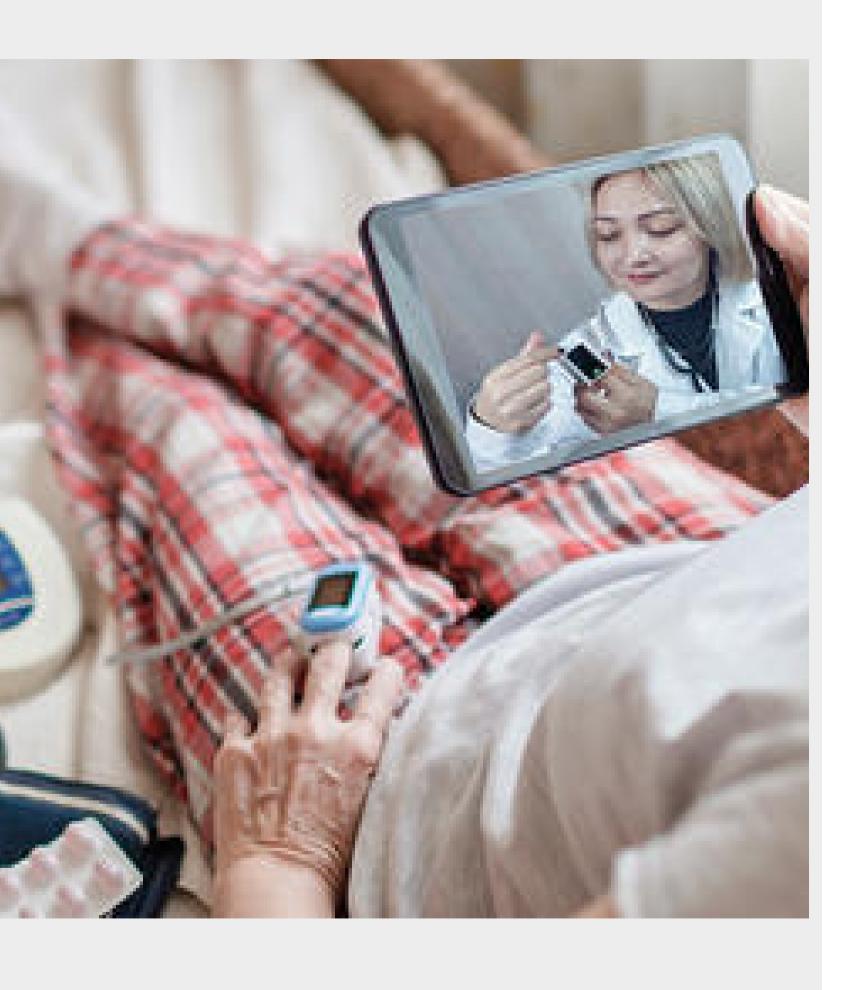

#### **Diagnostics and Self Assessment:**

The healthcare sector needs to tackle one of its major problems: incorrect or overdue diagnosis. When a patient wants to get a consultation, there are long queues at hospitals to see a professional. We'll streamline patient flows by doing everything from asking patients preliminary questions (Diagnostics) and generating a report such that it could be sent to a doctor for drug prescription.

#### SOLUTION STATEMENT

When the project is complete, users will be able to

Perform selfassessment reports from the comfort of their homes.

Send reports to doctors/pharmacists for drug prescription.

- Get the closest health facilities wherever they are. Even if they are new to the location.