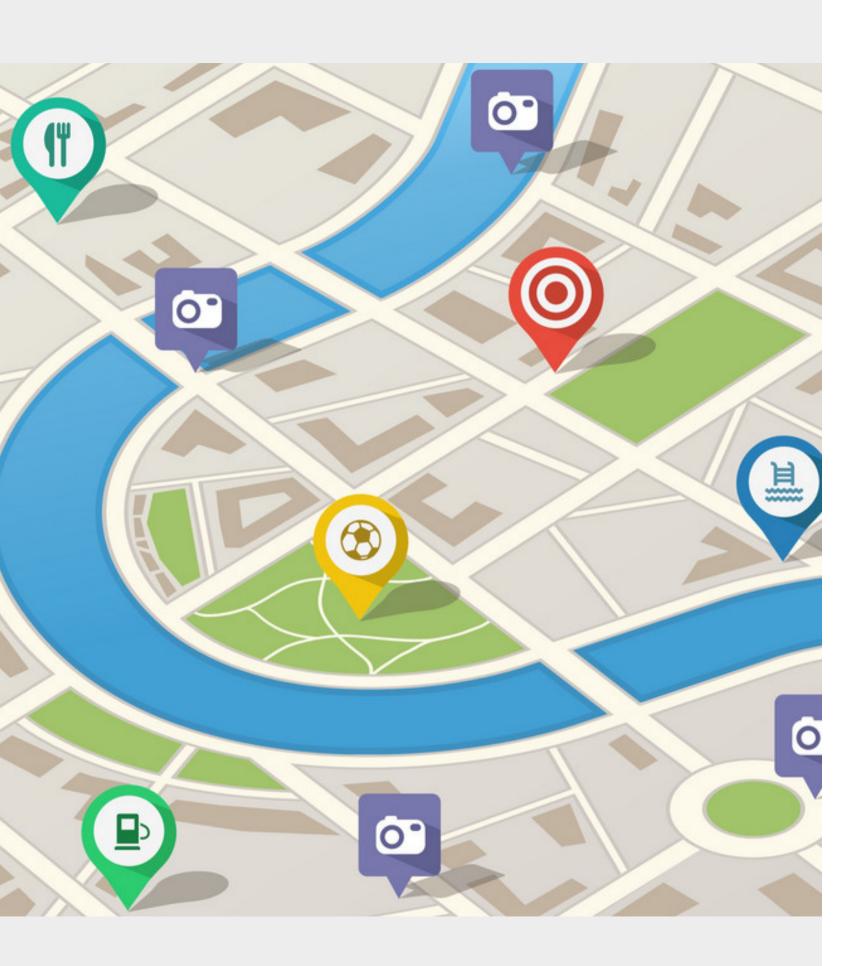

#### **Identify Health Facilities:**

Using map technologies, we solve the problem of people not knowing where the closes health facility (Hospitals, Pharmacies, etc.) around them are.

Because accessibility and technology in healthcare are necessary now more than ever. HOW DO WE DO THIS?

-We'll build an AI Chatbot to performing a self-assessment/diagnostic report by giving the user a set of questions to answer.

- We'll integrate Google Maps API to find closes health facilities around a user at a point in time.